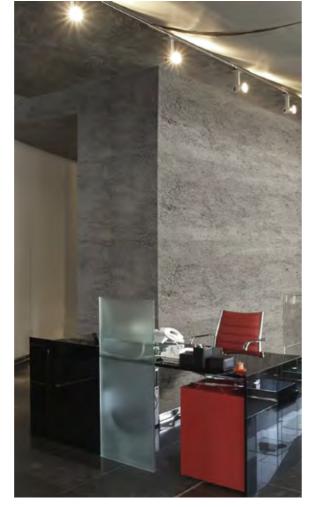

## BETON

Avant-garde and minimalism. Thanks to our imitation cement panels it is very easy to achieve high impact surfaces and cuttingedge settings.

PANESPOL BETON faithfully reproduces different types of cement with varying degrees of air pockets - characteristic blemishes of concrete walls or formwork produced using a wooden board. What really attracts the attention to this material is its ability to create continuous surfaces that unify settings, to find that loft style so sought after by many decorators. This type of panel is also available with aged effects.