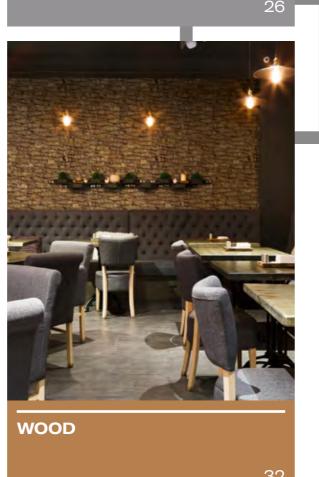

## WOOD

**Warmth and comfort.** Sculpting the characteristics of wood is not a simple task.

The **PANESPOL WOOD** decorative line offers the touch of warmth that connects us with our most ancestral natural essence. It also has the advantages of being insulating, lightweight, strong and easy to install.