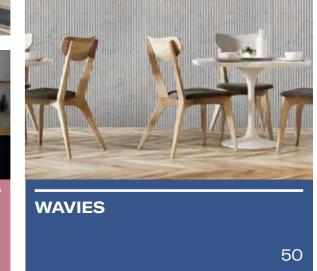

PX-160 VRD

PX-176 9003

PX-176 9005

48 TILES

Continuity and volume. The 'concrete waves' look, an unstoppable trend that generates a captivating sense of visual constancy for its ability to unify environments and decorate without overdoing things.

**PANESPOL WAVIES** range manages to create striking spaces using concrete volumes and textures that seek symmetry and the impression of continuity. These stylish curved panels give shape to exclusive spaces.