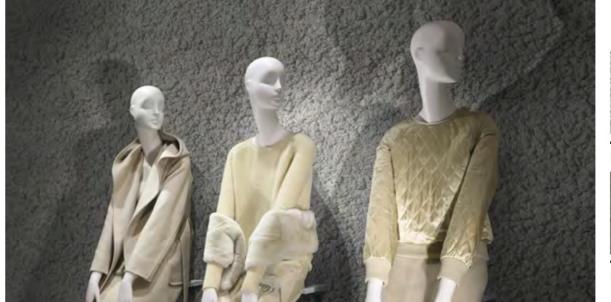

## WOOD

**Warmth and comfort.** Sculpting the characteristics of wood is not a simple task.

The **PANESPOL WOOD** decorative line offers the touch of warmth that connects us with our most ancestral natural essence. It also has the advantages of being insulating, lightweight, strong and easy to install.

Palm Wood

P-186

Bambú

P-172

Arizona

PX-103

Tabla

PX-049

Madera Encofrada

PX-133

Troncos

PX-068

WOOD 35