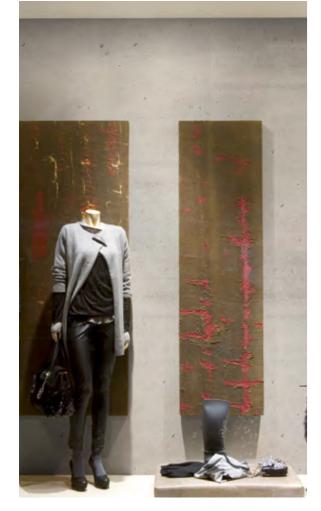

## BETON

Avant-garde and minimalism. Thanks to our imitation cement panels it is very easy to achieve high impact surfaces and cuttingedge settings.

PANESPOL BETON faithfully reproduces different types of cement with varying degrees of air pockets - characteristic blemishes of concrete walls or formwork produced using a wooden board. What really attracts the attention to this material is its ability to create continuous surfaces that unify settings, to find that loft style so sought after by many decorators. This type of panel is also available with aged effects.