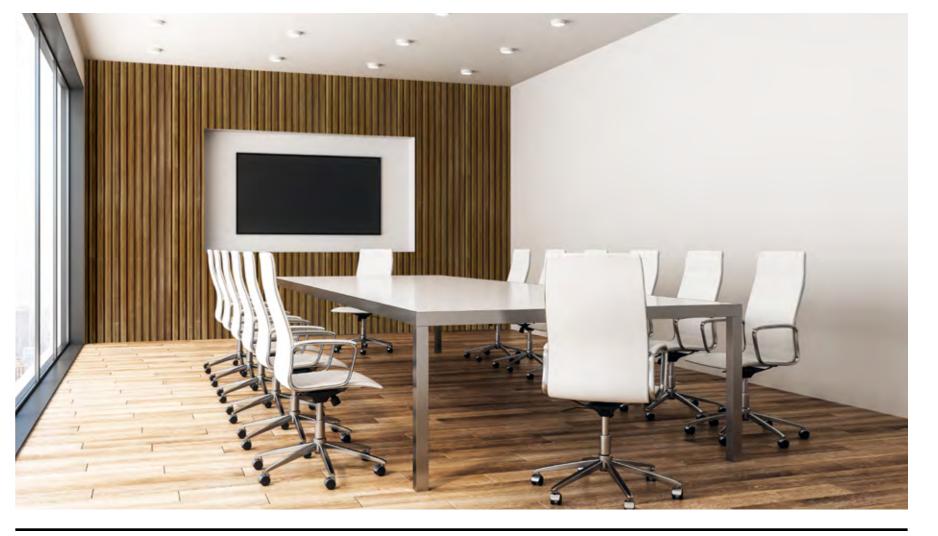

### SLATS

Elegance and sophistication. These slat effect panels bring visual order to spaces, featuring an interesting and attractive relief that provides movement thanks to its textures and strips.

The innovative designs in **PANESPOL SLATS** range give the entire space great visual richness and convey the root of its natural source, wood. Sustainable decoration that's quick and easy to install, significantly saving both time and money.