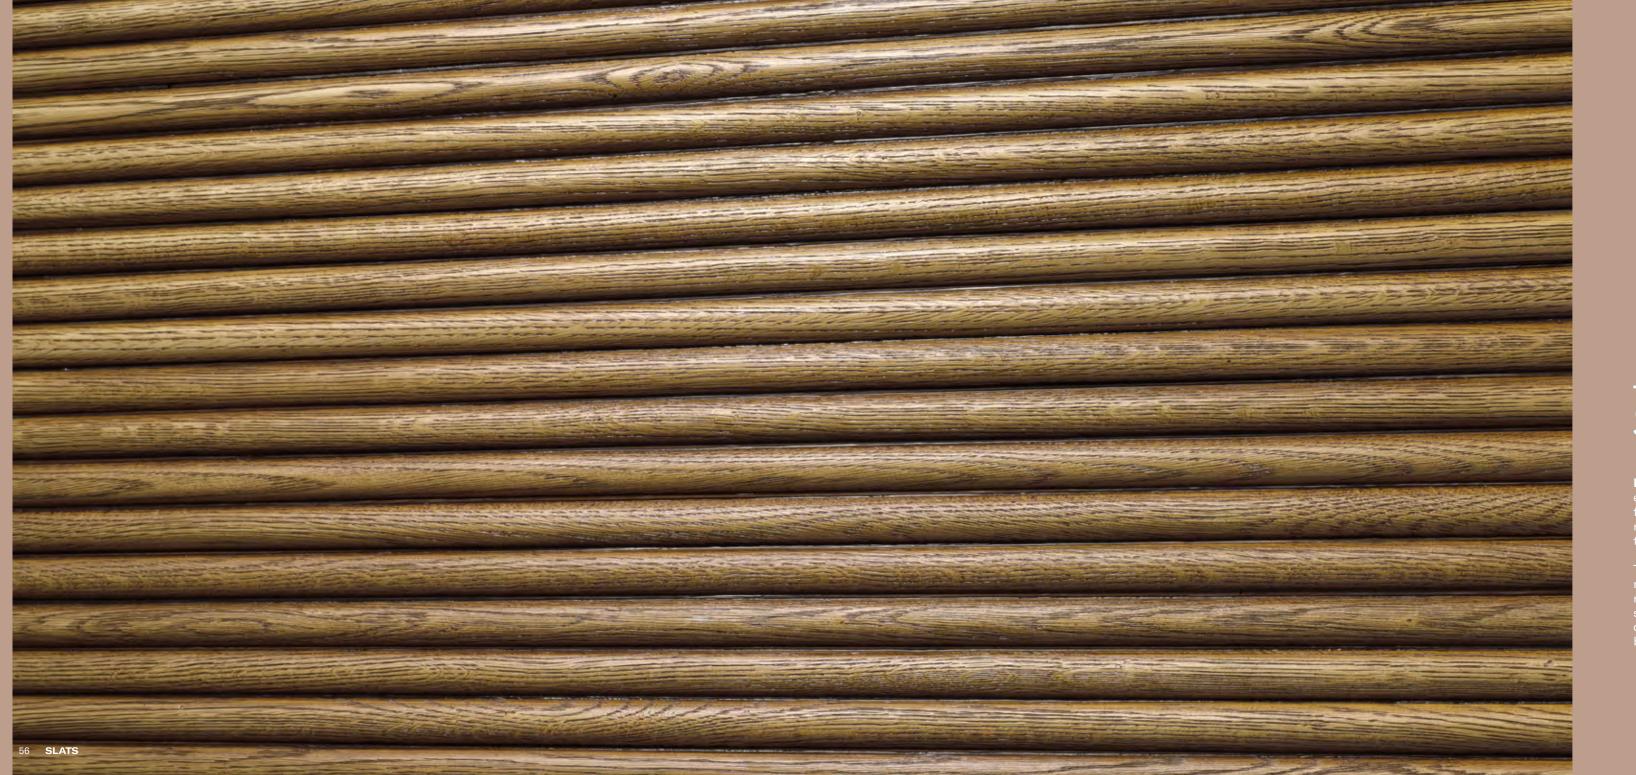

### SLATS

Elegance and sophistication. These slat effect panels bring visual order to spaces, featuring an interesting and attractive relief that provides movement thanks to its textures and strips.

The innovative designs in **PANESPOL SLATS** range give the entire space great visual richness and convey the root of its natural source, wood. Sustainable decoration that's quick and easy to install, significantly saving both time and money.

### Abeto

PX-212

SLATS 59 58 SLATS

PANES POL®