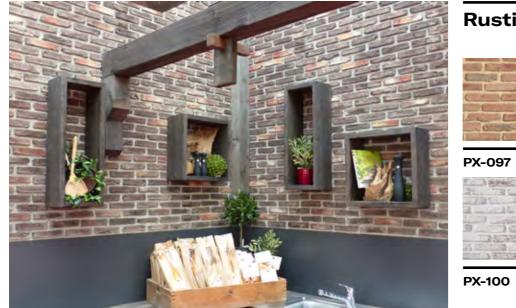

, and has zero gas emissions. In addition, at Panespol we use water-based polyurethane, and our panels have a fireproof certificate.

- Water-based raw materials
- Air quality: zero gas emissions

- Energy efficiency: reduction of energy consumption
- Fire protection: fireproof coating





### Index

Meet the **Panespol** Range.

Let yourself be inspired by the most aesthetic and innovative surface coatings. Surprise your customers with a unique and special atmosphere.





SLATES





**BETON** 















42

10 Index 11

NATURAL



### **BRICKS**

Timeless and dynamic. Versatility is one of or designer. That is why brick is one of the

The **PANESPOL BRICKS** line suggests a



### Caravista







PX-015 9016 PX-015



PX-072



Ladrillo viejo







PX-022 9016 PX-029



PX-105



### **Rustic Brick**



PX-097



PX-097 9016

PX-111



PX-099



### **Country Brick**



PX-120 KFC

PX-151









PX-159

14 BRICKS BRICKS 15













**Grunge Brick** 









**Urban Brick** 





**English Brick** 





















PX-194 PX-194 9010









PX-197

PX-085

PX-084

PX-116

PX-084 9016



PX-148

PX-195

PX-182

**Wall Brick** 

PX-185

BRICKS 17 16 BRICKS



### **STONES**

Character and warmth. Stone is a material plays the leading role in the setting. The use of stone gives a genuine sign of style in each project, creating comfortable, elegant and welcoming spaces.

PANESPOL STONES offers a wide range of

### PAN**es<sup>†</sup>pol**°



#### Cuenca





PX-016 9016



PX-036 PX-075









Flat Stone



PX-190



PX-190 MOSS

**Teruel** 





PX-05