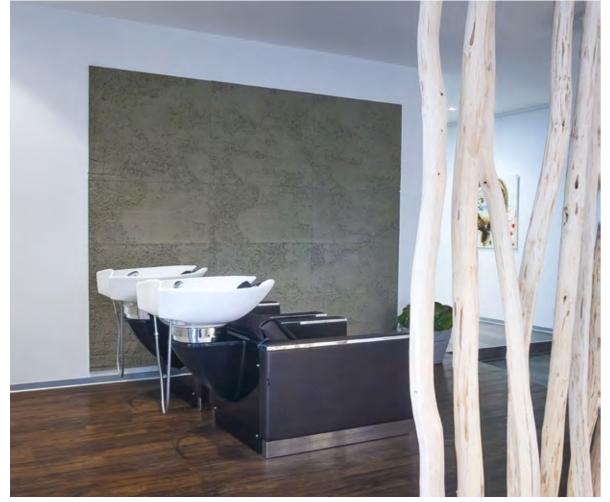

## BETON

Avant-garde and minimalism. Thanks to our imitation cement panels it is very easy to achieve high impact surfaces and cuttingedge settings.

PANESPOL BETON faithfully reproduces different types of cement with varying degrees of air pockets - characteristic blemishes of concrete walls or formwork produced using a wooden board. What really attracts the attention to this material is its ability to create continuous surfaces that unify settings, to find that loft style so sought after by many decorators. This type of panel is also available with aged effects.