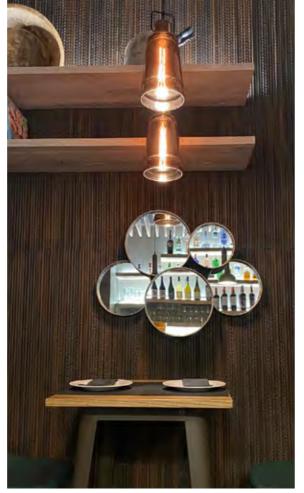

## WOOD

**Warmth and comfort.** Sculpting the characteristics of wood is not a simple task.

The **PANESPOL WOOD** decorative line offers the touch of warmth that connects us with our most ancestral natural essence. It also has the advantages of being insulating, lightweight, strong and easy to install.