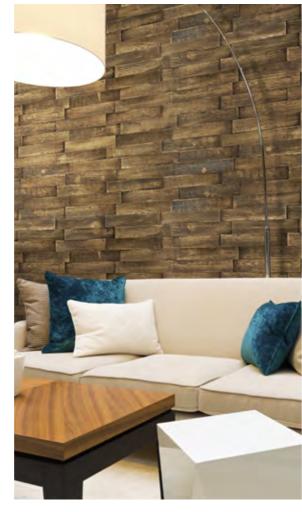

## WOOD

**Warmth and comfort.** Sculpting the characteristics of wood is not a simple task.

The **PANESPOL WOOD** decorative line offers the touch of warmth that connects us with our most ancestral natural essence. It also has the advantages of being insulating, lightweight, strong and easy to install.