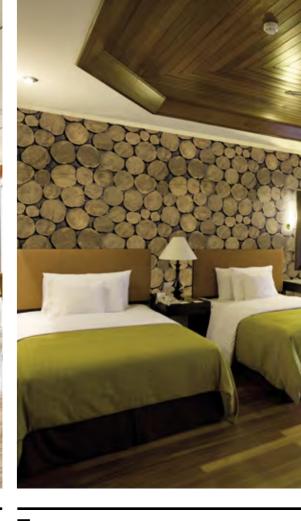

## WOOD

**Warmth and comfort.** Sculpting the characteristics of wood is not a simple task.

The **PANESPOL WOOD** decorative line offers the touch of warmth that connects us with our most ancestral natural essence. It also has the advantages of being insulating, lightweight, strong and easy to install.

Madera Encofrada

PX-133

Troncos

PX-068

WOOD 35