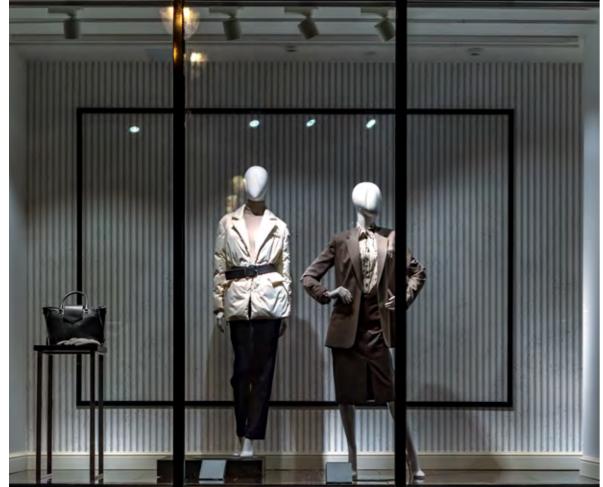

### SLATS

Elegance and sophistication. These slat effect panels bring visual order to spaces, featuring an interesting and attractive relief that provides movement thanks to its textures and strips.

The innovative designs in **PANESPOL SLATS** range give the entire space great visual richness and convey the root of its natural source, wood. Sustainable decoration that's quick and easy to install, significantly saving both time and money.