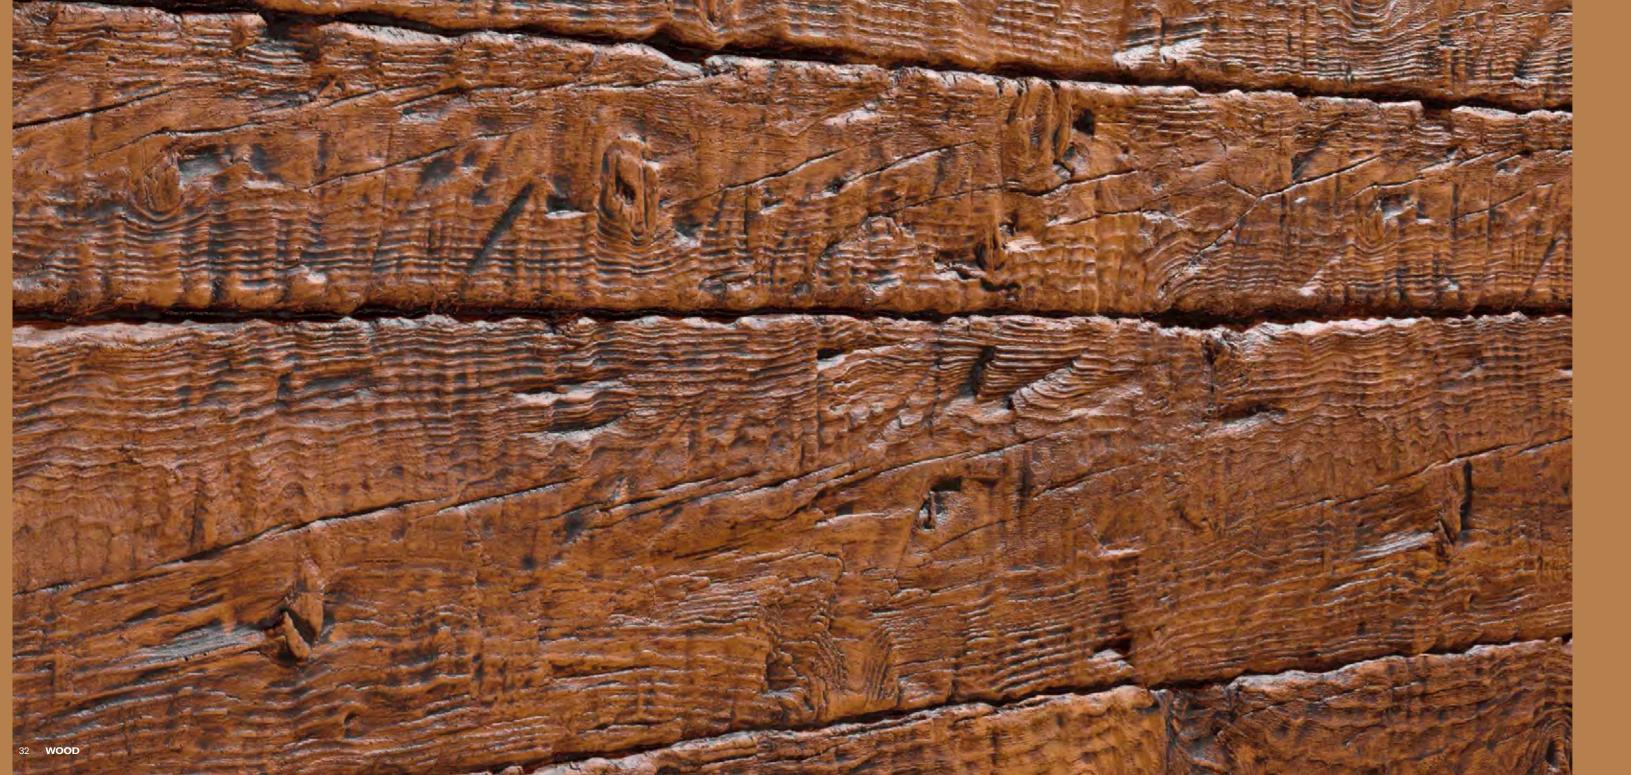

## WOOD

**Warmth and comfort.** Sculpting the characteristics of wood is not a simple task.

The **PANESPOL WOOD** decorative line offers the touch of warmth that connects us with our most ancestral natural essence. It also has the advantages of being insulating, lightweight, strong and easy to install.

Palm Wood

P-186

Bambú

P-172

Arizona

PX-103

Tabla

PX-049

Madera Encofrada

PX-133

Troncos

PX-068

WOOD 35