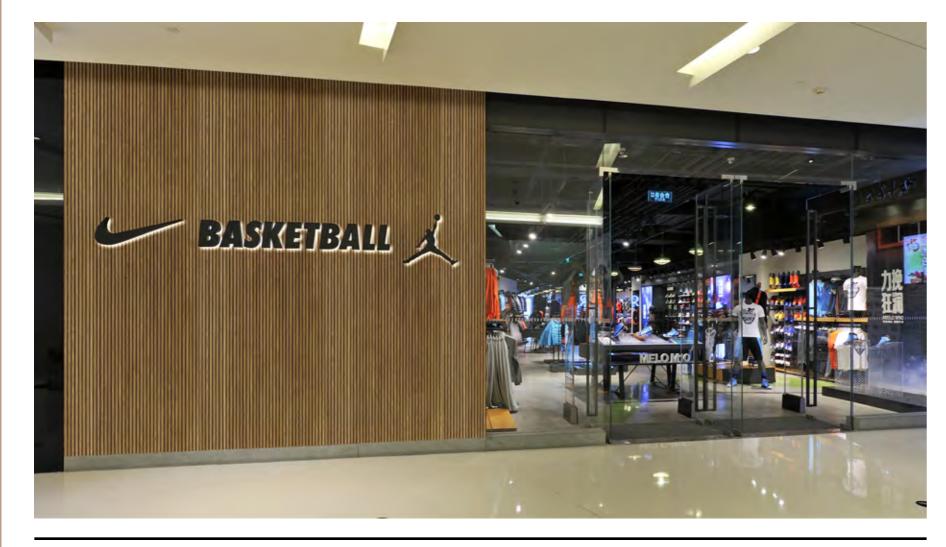

### SLATS

Elegance and sophistication. These slat effect panels bring visual order to spaces, featuring an interesting and attractive relief that provides movement thanks to its textures and strips.

The innovative designs in **PANESPOL SLATS** range give the entire space great visual richness and convey the root of its natural source, wood. Sustainable decoration that's quick and easy to install, significantly saving both time and money.