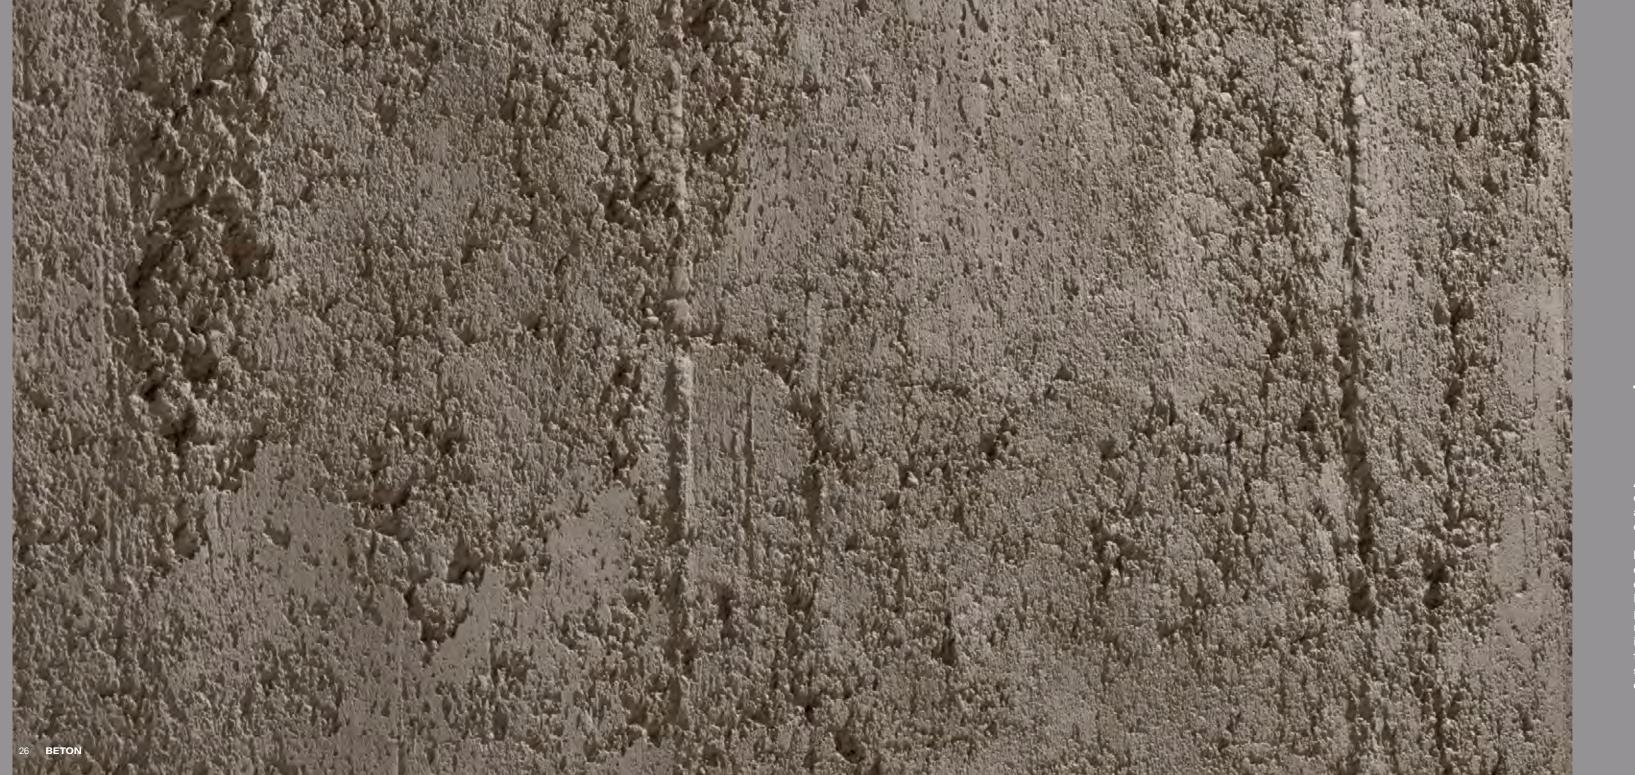

## BETON

Avant-garde and minimalism. Thanks to our imitation cement panels it is very easy to achieve high impact surfaces and cuttingedge settings.

PANESPOL BETON faithfully reproduces different types of cement with varying degrees of air pockets - characteristic blemishes of concrete walls or formwork produced using a wooden board. What really attracts the attention to this material is its ability to create continuous surfaces that unify settings, to find that loft style so sought after by many decorators. This type of panel is also available with aged effects.