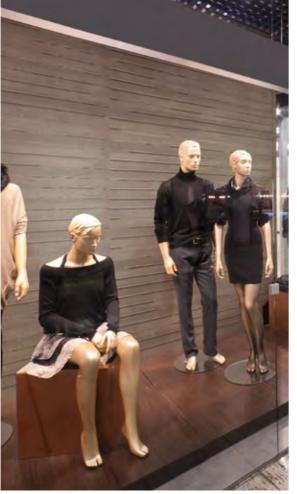

### SLATS

Elegance and sophistication. These slat effect panels bring visual order to spaces, featuring an interesting and attractive relief that provides movement thanks to its textures and strips.

The innovative designs in **PANESPOL SLATS** range give the entire space great visual richness and convey the root of its natural source, wood. Sustainable decoration that's quick and easy to install, significantly saving both time and money.